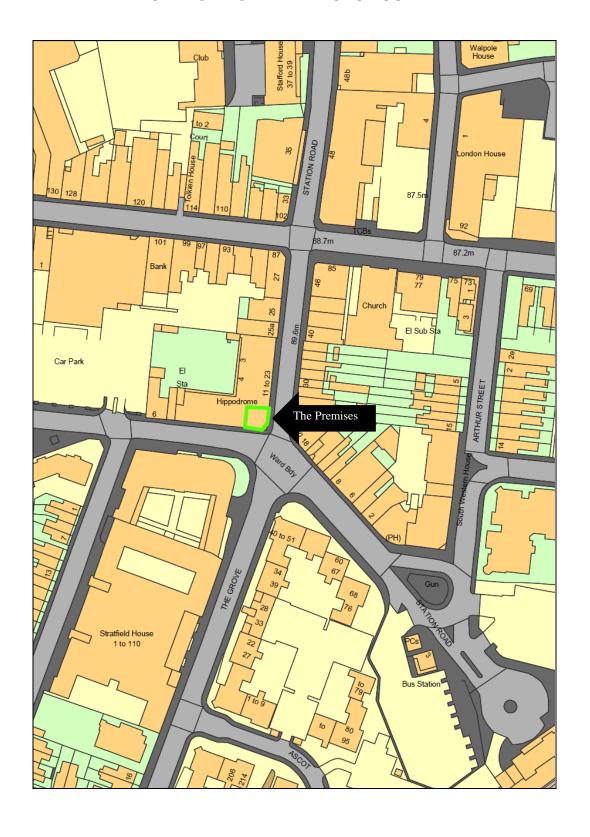

### 2.0 BACKGROUND

2.1. An application for a premises licence was submitted on 28<sup>th</sup> November 2019 by Mr Jan Nazari, in respect of a premises known as 11 Station Road, Aldershot GU11 1HT. A map of the area showing the general location of the premises is given at **appendix A**.

### **APPENDIX A**

## MAP SHOWING LOCATION OF PREMISES 11 STATION ROAD ALDERSHOT GU11 1HT